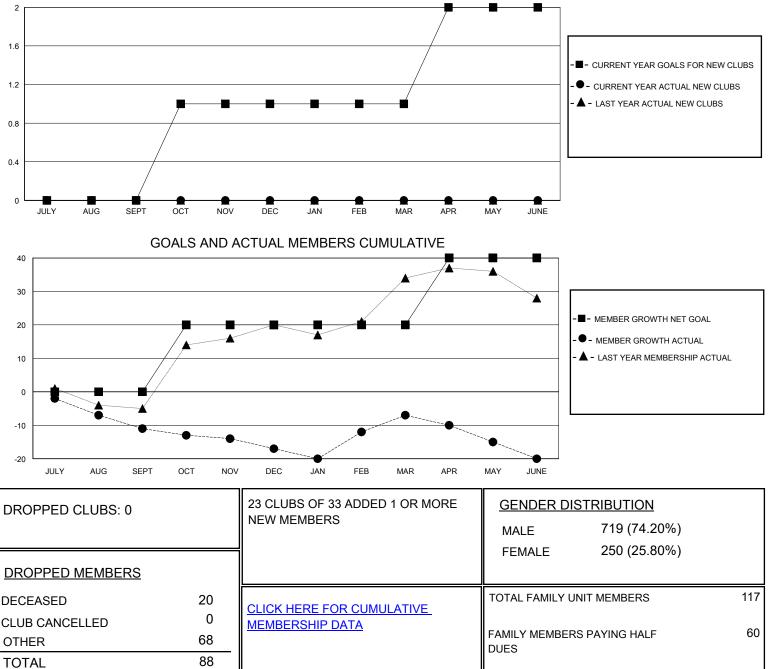

## MONTHLY MEMBERSHIP PROGRESS REPORT

District 1 CN

Results as of: 6/30/2020

| Clubs<br>RESULTS FOR 201 |               |                       |                    | Members |    |                                                    |
|--------------------------|---------------|-----------------------|--------------------|---------|----|----------------------------------------------------|
| RESULTS FOR 201          |               |                       | Members            |         |    |                                                    |
|                          |               | RESULTS FOR 2019-2020 |                    |         |    |                                                    |
| QUARTER NEW CLUB GOAL NE | W CLUBS DROPP | ED CLUBS              | MEMBER GRC<br>GOAI |         |    | DROPPED<br>MEMBERS ACTUAL<br>(including transfers) |
| JULY/AUG/SEPT 0          | 0             | 0 JULY/AUG            | SEPT 0             |         | 22 | 33                                                 |
| OCT/NOV/DEC 1            | 0             | 0 OCT/NOV/            | DEC 20             | )       | 23 | 20                                                 |
| JAN/FEB/MAR 0            | 0             | 0 JAN/FEB/M           | IAR 0              |         | 28 | 13                                                 |
| APR/MAY/JUNE 1           | 0             | 0 APR/MAY/            | JUNE 20            | )       | 10 | 22                                                 |